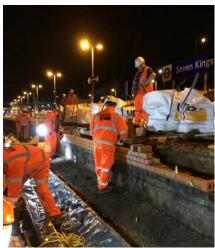

## We were contracted by Costain to deliver the Stepping & Gauging works at various stations from Liverpool Street to Shenfield.

These works form part of the Crossrail project to allow new trains to run. The platform alterations include the removal of existing coping stones to the platform edge, and a rebuild of the brickwork platform prior to laying new coping stones to a new line & level.

This also includes the laying of new tactiles and redressing the platform surface (paving slabs & tarmac). Works at Seven Kings Station were carried out over the Christmas period and handed back on time, incident free and on budget.