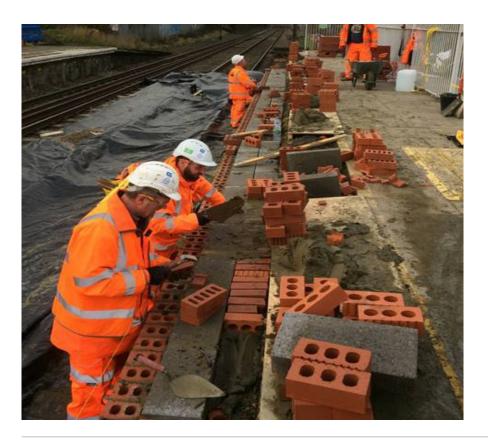

## We were contracted by Costain to deliver the Stepping & Gauging works at various stations from Liverpool Street to Shenfield.

These works form part of the Crossrail project to allow new trains to run. The platform alterations include the removal of existing coping stones to the platform edge, and a rebuild of the brickwork platform prior to laying new coping stones to a new line & level.

This also includes the laying of new tactiles and redressing the platform surface (paving slabs & tarmac). Works at Seven Kings Station were carried out over the Christmas period and handed back on time, incident free and on budget.