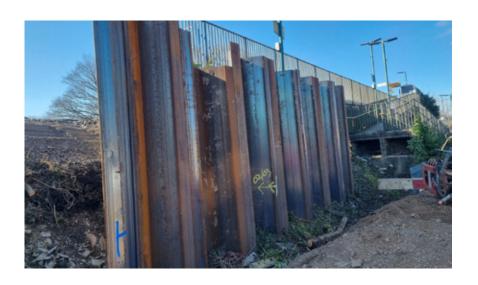

**January** 

Universal Group were contracted by Alun Griffiths to deliver the sheet piling element of their project at Waun-Gron Park Station, Cardiff.

Our Piling team worked with our project partners Alun Griffiths to deliver all sheet piling requirements as part of the station upgrades at Waun-Gron Park Station.

We were contracted to deliver/install:

- 94nr EZ36 Sheet Piles at 12m long over 2 weeks working ALO.
- 86nr EZ36 Sheet Piles at 14m long in a week long blockade.
- All were installed using excavator mounted Movaxes.