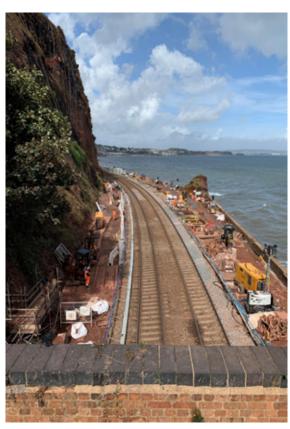

## Universal Group were contracted by Morgan Sindall to deliver piled foundations adjacaent to Parsons Tunnel, Dawlish.

Our Piling team worked with our project partners Morgan Sindall to deliver the piled foundations, for a new rockfall shelter adjacent to Parsons Tunnel, Dawlish.

We were contracted to deliver/install:

- 86nr 450mm diameter SFA piles to depths of upto 14.5m, complete with full length reinforcements & integral columns.
- All works were carried out under ALO & possession conditions.