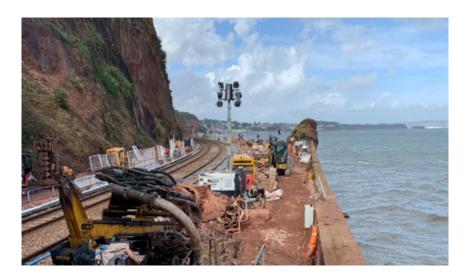

## Universal Group were contracted by Morgan Sindall to deliver piled foundations adjacaent to Parsons Tunnel, Dawlish.

Our Piling team worked with our project partners Morgan Sindall to deliver the piled foundations, for a new rockfall shelter adjacent to Parsons Tunnel, Dawlish.

We were contracted to deliver/install:

- 86nr 450mm diameter SFA piles to depths of upto 14.5m, complete with full length reinforcements & integral columns.
- All works were carried out under ALO & possession conditions.