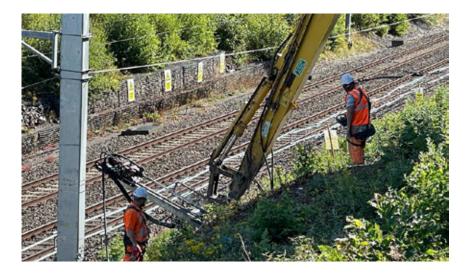

## Universal Group were contracted by Octavius to deliver the slope stabilisation project at Bincombe Wood, Swindon.

Our Piling team worked with our project partners Octavius to deliver a soil nail and mesh solution to stabilise the embankment at Bincombe Wood, Swindon.

We were contracted to deliver/install:

- 1815nr R32 hollow bar to an average depth of 8m.
- 10,000m<sup>2</sup> of mesh, associated head plates and wire perimeter rope.
- All were installed using Slope Crawler Drill Masts and Light Weight Drill Masts mounted on long reach excavators.