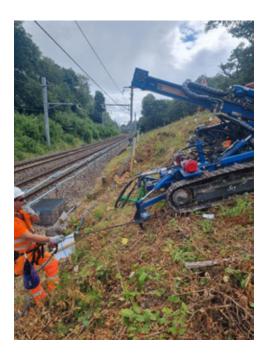

## Universal Group were contracted by Octavius to deliver the slope stabilisation project at Bincombe Wood, Swindon.

Our Piling team worked with our project partners Octavius to deliver a soil nail and mesh solution to stabilise the embankment at Bincombe Wood, Swindon.

We were contracted to deliver/install:

- 1815nr R32 hollow bar to an average depth of 8m.
- 10,000m<sup>2</sup> of mesh, associated head plates and wire perimeter rope.
- All were installed using Slope Crawler Drill Masts and Light Weight Drill Masts mounted on long reach excavators.