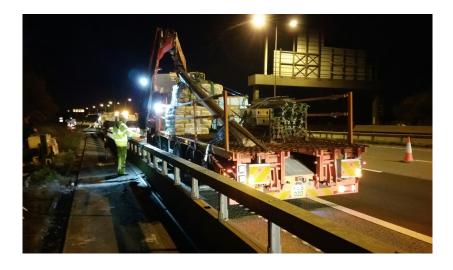

We installed 4 piles per base which are all located adjacent to the hard shoulder on the M62, we did this during lane closures at night time.

When the installation of the piles had been completed we passed the job onto our Civils teams who carried out the associated concreting works to complete the bases.