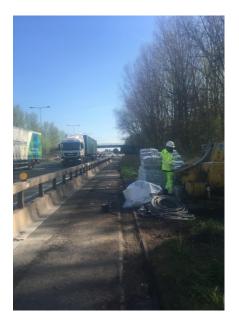

## We were contracted by BAM Nuttall Morgan Sindall JV to install sign bases on the M62 at Junction 12.

Our scope was to install 323mm diameter steel tube, bottom driven piles using our own D1000 drop hammer rig. The piles were 6 metres in depth and reinforced with 6B16 full depth cages.

We installed 4 piles per base which are all located adjacent to the hard shoulder on the M62, we did this during lane closures at night time.

When the installation of the piles had been completed we passed the job onto our Civils teams who carried out the associated concreting works to complete the bases.