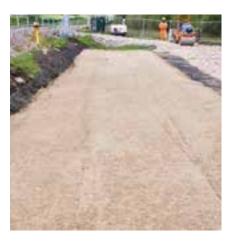

## We were contracted by Buckingham Group to complete the piling platforms ready for the new footbridge installation.

Our scope consisted of the construction of the piling platforms to the up and down cess, this was to be constructed in accordance with the approved temporary works design as provided by the client.