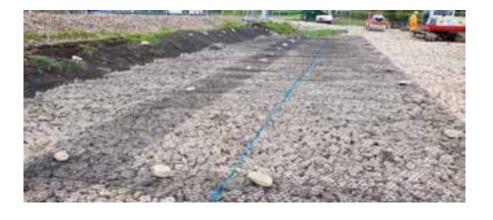

## We were contracted by Buckingham Group to complete the piling platforms ready for the new footbridge installation.

Our scope consisted of the construction of the piling platforms to the up and down cess, this was to be constructed in accordance with the approved temporary works design as provided by the client.