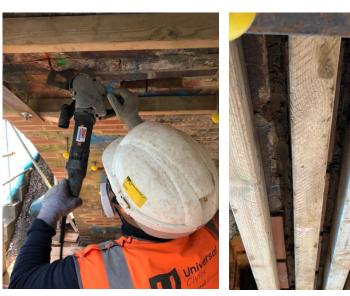

Universal Civils completed 45 square meters of spalled brickwork and all stitching work, including stitching to 1meter deep into the arch structure. Extra work was identified during the original planned work and this work was undertaken and completed with the original contracted timescale.