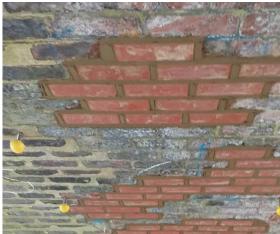

Universal Civils completed 45 square meters of spalled brickwork and all stitching work, including stitching to 1meter deep into the arch structure. Extra work was identified during the original planned work and this work was undertaken and completed with the original contracted timescale.