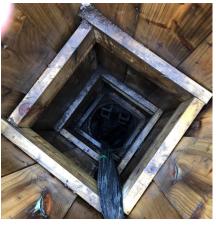

## Our works included:

- To tie into two existing surface water manholes at approximately 3m depth, to include all repointing and reinstatement works
- To install approximately 60m of 1.2 diameter twin walled drainage pipe at an average depth of 3m, using the open cut stepped excavation method.
- Reinstatement of embankments top soiling and site clearance
- To tie into existing weir wall outfall, including all repointing and reinstatement works.
- Reinstatement and re seeding of access point and access track.