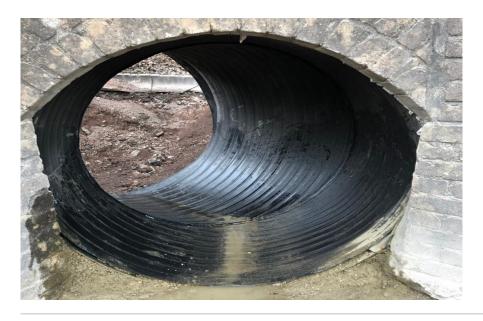

## Our works included:

- To tie into two existing surface water manholes at approximately 3m depth, to include all repointing and reinstatement works
- To install approximately 60m of 1.2 diameter twin walled drainage pipe at an average depth of 3m, using the open cut stepped excavation method.
- Reinstatement of embankments top soiling and site clearance
- To tie into existing weir wall outfall, including all repointing and reinstatement works.
- Reinstatement and re seeding of access point and access track.