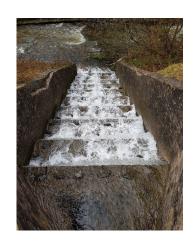

## Our works included:

- To tie into two existing surface water manholes at approximately 3m depth, to include all repointing and reinstatement works
- To install approximately 60m of 1.2 diameter twin walled drainage pipe at an average depth of 3m, using the open cut stepped excavation method.
- Reinstatement of embankments top soiling and site clearance
- To tie into existing weir wall outfall, including all repointing and reinstatement works.
- Reinstatement and re seeding of access point and access track.