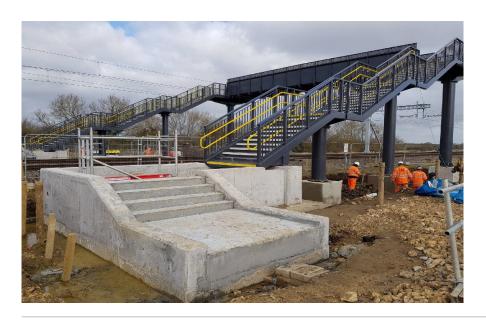

## We were contracted by AMCO to complete the installation of a footbridge across a railway.

Our scope consisted of the installation of 6 pier foundation bases, the installation of 2 concrete access stairs and once this was completed we installed 658 metres of palisade fencing.

As well as completing all the mentioned works above we also completed the erection of the shuttering for all of the pier foundations and stairs.

We worked exceptionally well and completed all works within a 6 week timeframe, this was within budget and well on time.