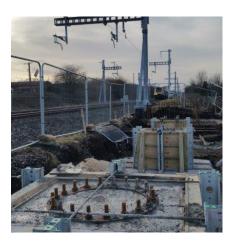

## We were contracted by AMCO to complete the installation of a footbridge across a railway.

Our scope consisted of the installation of 6 pier foundation bases, the installation of 2 concrete access stairs and once this was completed we installed 658 metres of palisade fencing.

As well as completing all the mentioned works above we also completed the erection of the shuttering for all of the pier foundations and stairs.

We worked exceptionally well and completed all works within a 6 week timeframe, this was within budget and well on time.