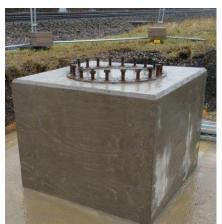

## We were contracted by AMCO to complete the installation of a footbridge across a railway.

Our scope consisted of the installation of 6 pier foundation bases, the installation of 2 concrete access stairs and once this was completed we installed 658 metres of palisade fencing.

As well as completing all the mentioned works above we also completed the erection of the shuttering for all of the pier foundations and stairs.

We worked exceptionally well and completed all works within a 6 week timeframe, this was within budget and well on time.