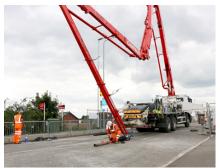

## We were contracted by AMCO to undertake works associated with the Hucknall overbridge replacement scheme.

The works comprised of concrete infill works placing circa 3000m3 of concrete to existing bridge spans, foundations to new abutment wall, form a new abutment and concrete works to build the new bridge deck prior to installation.

We provided attendants while the new bridge deck was placed and undertook associated deck end drainage works.

We finally undertook the tarmac surfacing to the new bridge deck.

**Universal Group** Unit 4, Nunn Close, Huthwaite, Sutton In Ashfield, Nottinghamshire, NG17 2HW