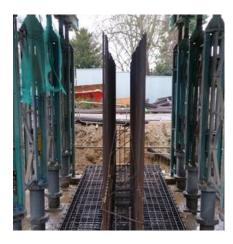

We then put in a retaining H beam wall to allow the excavation of new pier foundations.

We undertook the concrete and associated works to the foundations, vertical pier and jacking plinth to 2nr new piers works being undertaken concurrently.