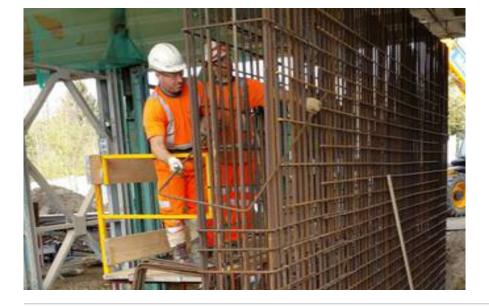

We then put in a retaining H beam wall to allow the excavation of new pier foundations.

We undertook the concrete and associated works to the foundations, vertical pier and jacking plinth to 2nr new piers works being undertaken concurrently.