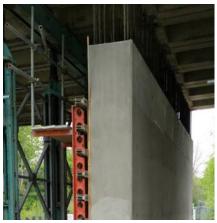

We then put in a retaining H beam wall to allow the excavation of new pier foundations.

We undertook the concrete and associated works to the foundations, vertical pier and jacking plinth to 2nr new piers works being undertaken concurrently.