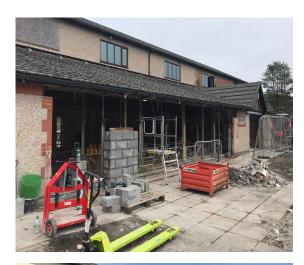

## **Pembrey Country Park**

We were contracted by ISG to complete the full internal and external refurbishment of an existing cafe at the Pembrey country park, in Wales.

Our works included:

- The demolition and strip out works.
- Extensive building alterations.
- Building work in connection with services.
- External drainage.
- Floor finishes.
- Suspended ceilings.
- Decoration.
- Fixtures & fittings.
- Internal joinery.
- External surfacing.
- External timber cladding.
- Rendering.
- Glazed partitions.
- External seating.