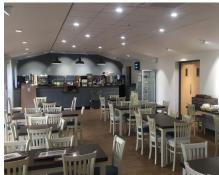

## **Pembrey Country Park**

We were contracted by ISG to complete the full internal and external refurbishment of an existing cafe at the Pembrey country park, in Wales.

Our works included:

- The demolition and strip out works.
- Extensive building alterations.
- Building work in connection with services.
- External drainage.
- Floor finishes.
- Suspended ceilings.
- Decoration.
- Fixtures & fittings.
- Internal joinery.
- External surfacing.
- External timber cladding.
- Rendering.
- Glazed partitions.
- External seating.