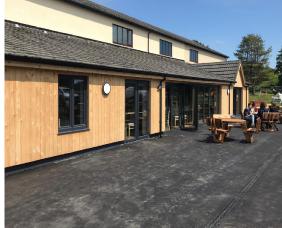

## **Pembrey Country Park**

We were contracted by ISG to complete the full internal and external refurbishment of an existing cafe at the Pembrey country park, in Wales.

Our works included:

- The demolition and strip out works.
- Extensive building alterations.
- Building work in connection with services.
- External drainage.
- Floor finishes.
- Suspended ceilings.
- Decoration.
- Fixtures & fittings.
- Internal joinery.
- External surfacing.
- External timber cladding.
- Rendering.
- Glazed partitions.
- External seating.