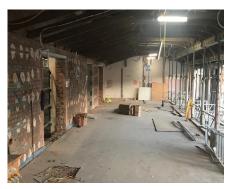

## **Pembrey Country Park**

We were contracted by ISG to complete the full internal and external refurbishment of an existing cafe at the Pembrey country park, in Wales.

Our works included:

- The demolition and strip out works.
- Extensive building alterations.
- Building work in connection with services.
- External drainage.
- Floor finishes.
- Suspended ceilings.
- Decoration.
- Fixtures & fittings.
- Internal joinery.
- External surfacing.
- External timber cladding.
- Rendering.
- Glazed partitions.
- External seating.