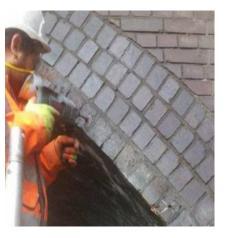

## Sandwell & Dudley Station

We were contracted by AMCO to undertake deveg works and Masonry repairs to Brook bridge at Sandwell and Dudley station.

The works were completed to a high standard and delivered on time and within budget.