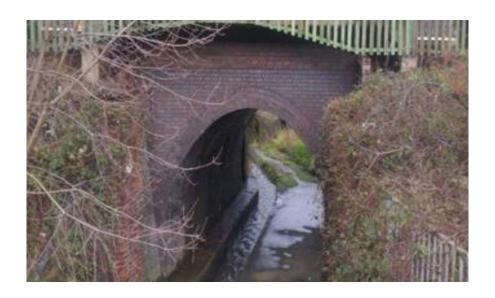

## Sandwell & Dudley Station

We were contracted by AMCO to undertake deveg works and Masonry repairs to Brook bridge at Sandwell and Dudley station.

The works were completed to a high standard and delivered on time and within budget.