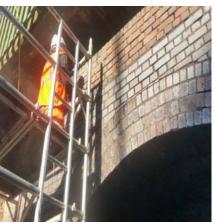

## Sandwell & Dudley Station

We were contracted by AMCO to undertake deveg works and Masonry repairs to Brook bridge at Sandwell and Dudley station.

The works were completed to a high standard and delivered on time and within budget.